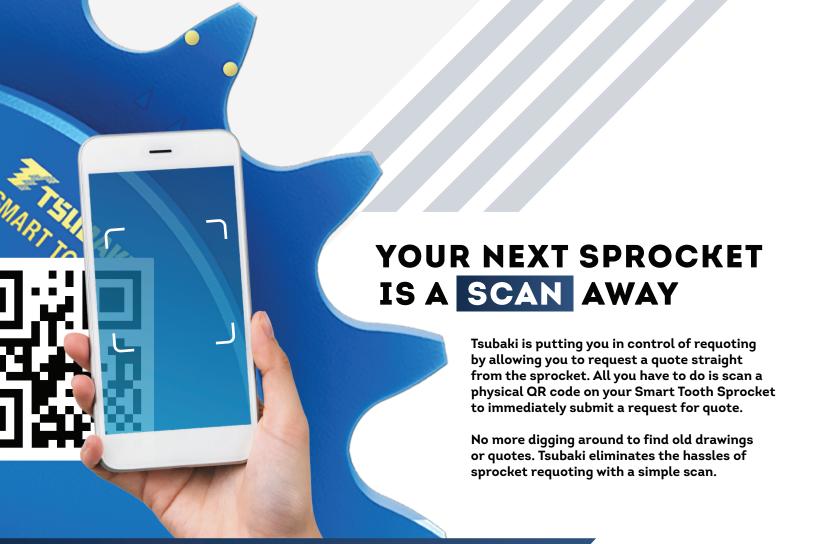

## **Saves Time**

With Tsubaki smart sprocket reordering, you can request a quote for your next sprocket in seconds straight from your mobile device. And you won't have to dig through your computer or stacks of paper trying to find a previous order; your order information is saved virtually.

## Gives You More Control

We know keeping your operation moving is a necessity and to do that, we know timing on replacement parts are critical. Tsubaki's smarter sprocket ordering process keeps you in charge and in the know. Requoting has never been easier.