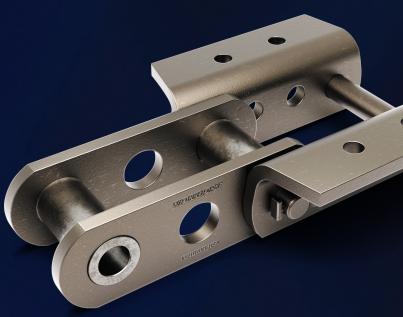

## Depend on the Strength of WORKHORSE® Chains

Reliable and predictable chain solutions are vital for bucket elevators performing in heavy-duty environments. For operations that need unmatched quality plus defense against corrosion and abrasion, the clear choice is Tsubaki WORKHORSE® Chains, designed to enhance system reliability and longevity.