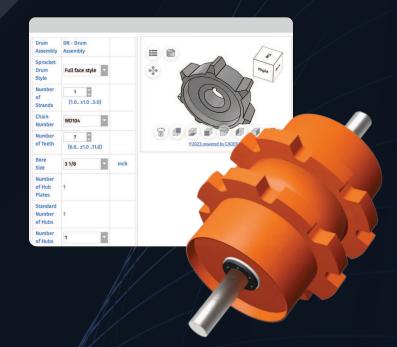

## Configure A Customized Dura Drum<sup>™</sup> Solution

Find the Dura Drum™ sprocket for your operation's exact needs by using Tsubaki's online Sprocket Configurator tool. All you have to do is put in your specs, select a format and let our convenient tool handle the rest.

## What makes our Sprocket Configurator better?

Full customization to your specs

Quick and seamless use

Intuitively adapts in real-time

CAD & PDF renderings can be downloaded instantly and request for quote