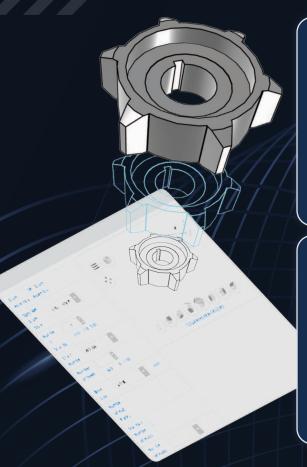

## Configure A Customized Dura Drum<sup>™</sup> Solution

Find the Dura Drum™ sprocket for your operation's exact needs by using Tsubaki's online Sprocket Configurator tool. All you have to do is put in your specs, select a format and let our convenient tool handle the rest.

## What makes our Sprocket Configurator better?

Full customization to your specs

Quick and seamless use

Intuitively adapts in real-time

CAD & PDF renderings can be downloaded instantly and request for quote