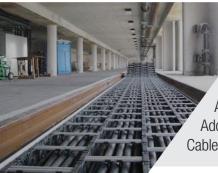

### Mobile onshore power supply

Travel length: 115 m Speed: 4.0 m/s Acceleration: 0.5 m/s<sup>2</sup> Additional load: 7 kg/m Cable carrier: RSC TKHD90