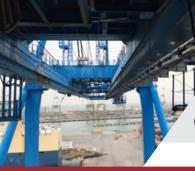

### Ship to shore crane with roller supported chain system

Travel length: 100 m Speed: 4.0 m/s Acceleration: 0.5 m/s<sup>2</sup> Additional load: 5 kg/m Cable carrier: RSC MC0950

Ship to shore crane with roller supported chain system