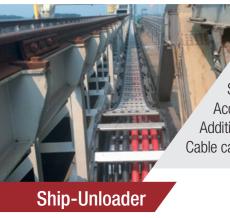

## Your partner for crane applications

Location: Indonesia Travel length: 300 m Speed: 1.5 m/s Acceleration: 0.5 m/s<sup>2</sup> Additional load: 15 kg/m Cable carrier: MC1300

Location: Nottingham, England Travel length: 215 m Speed: 0.4 m/s Acceleration: 0.08 m/s<sup>2</sup> Additional load: 5 kg/m Cable carrier: 2 x 5 band MC1250