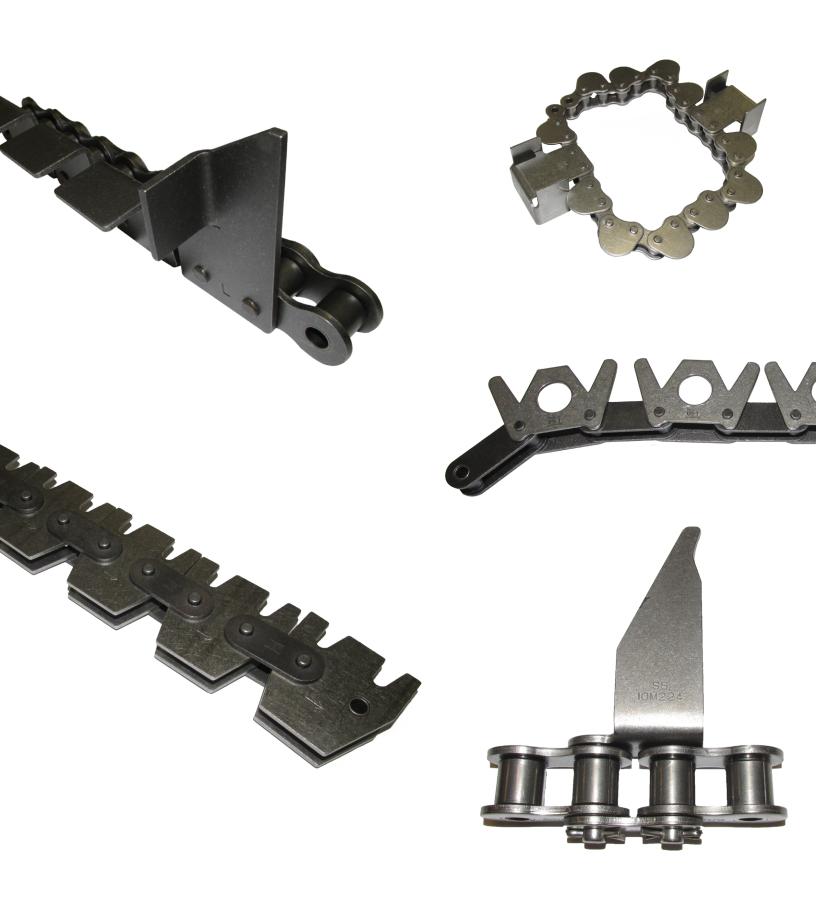

- Wider MTO capabilities
  - Variety of complex bent attachments can be created
  - Maximum flexibility to cut any plate and attachment contours
  - Any size plate/attachment up to 2ft. by 8ft.
  - Cutting thickness range:
    - Carbon Steel 35-240H
    - Stainless Steel 35-C2080H
- Improved Lead Time
  - No special tooling required for MTO products
  - Improve lead time by up to 4 weeks\*