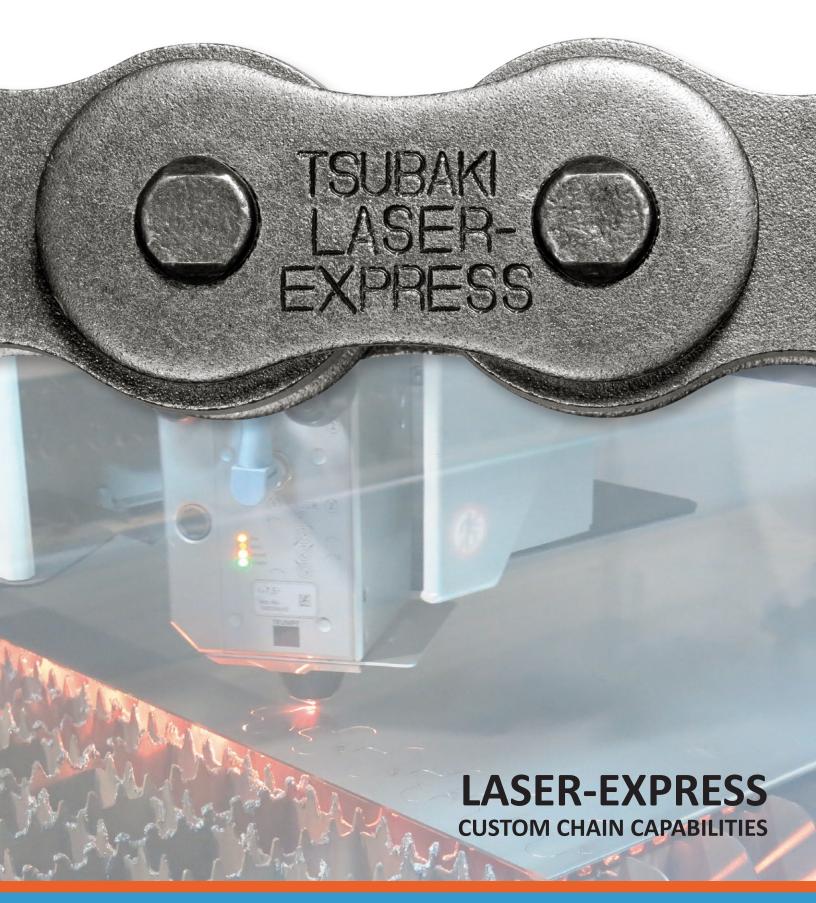

## INTRODUCING TSUBAKI'S NEW LASER-EXPRESS MACHINE TSUBAKI'S LASER-EXPRESS CAPABILITIES

Our new state-of-the-art Laser-Express laser cutting machine is designed to help you meet your customer's toughest Made to Order requests. Located at our Holyoke, MA manufacturing plant, U.S. Tsubaki now has increased capabilities for providing better lead times and attacking complicated MTO requests.