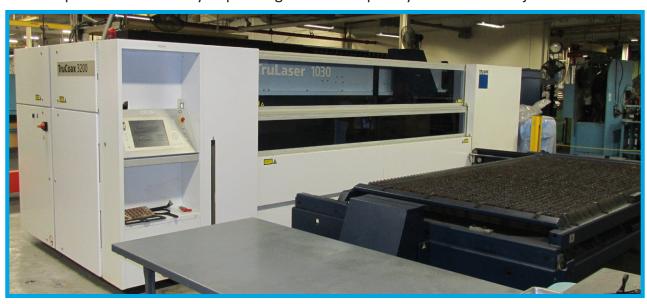

## INTRODUCING TSUBAKI'S NEW LASER-EXPRESS MACHINE TSUBAKI'S LASER-EXPRESS CAPABILITIES

Our new state-of-the-art Laser-Express laser cutting machine is designed to help you meet your customer's toughest Made to Order requests. Located at our Holyoke, MA manufacturing plant, U.S. Tsubaki now has increased capabilities for providing better lead times and attacking complicated MTO requests.

- Wider MTO capabilities
  - Variety of complex bent attachments can be created
  - Maximum flexibility to cut any plate and attachment contours
  - Any size plate/attachment up to 2ft. by 8ft.
  - Cutting thickness range:
    - Carbon Steel 35-240H
    - Stainless Steel 35-C2080H
- Improved Lead Time
  - No special tooling required for MTO products
  - Improve lead time by up to 4 weeks\*