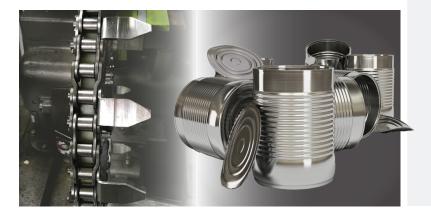

### **Can Seamer Chain**

## Tsubaki Can **Seamer Chain**

Can seaming machinery utilizes specialty attachment roller chain to convey lids into the final seaming operation. Can seamer chains from Tsubaki are available in drop-in replacement lengths to fit a variety of OEM equipment configurations in can closing applications. From sealing cans in fruit, vegetable and pet food applications to beverage packaging, Tsubaki carries a wide-range of attachments to meet your machinery requirements. Cotter-pin style connecting links are available for quick and easy replacement to avoid costly downtime. Can seamer chain components are also readily available from stock.