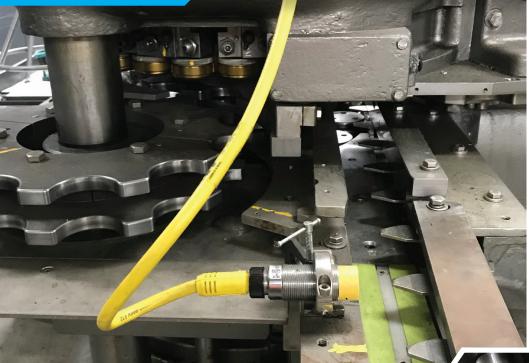

### **Can Seamer Chain**

## Tsubaki Can **Seamer Chain**

Can seaming machinery utilizes specialty attachment roller chain to convey lids into the final seaming operation. Can seamer chains from Tsubaki are available in drop-in replacement lengths to fit a variety of OEM equipment configurations in can closing applications. From sealing cans in fruit, vegetable and pet food applications to beverage packaging, Tsubaki carries a wide-range of attachments to meet your machinery requirements. Cotter-pin style connecting links are available for quick and easy replacement to avoid costly downtime. Can seamer chain components are also readily available from stock.