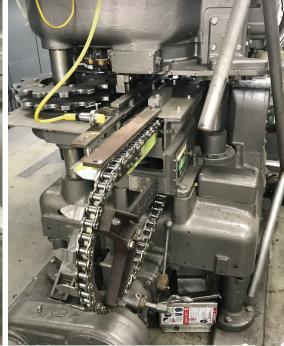

### **Can Seamer Chain**

## Tsubaki Can **Seamer Chain**

Can seaming machinery utilizes specialty attachment roller chain to convey lids into the final seaming operation. Can seamer chains from Tsubaki are available in drop-in replacement lengths to fit a variety of OEM equipment configurations in can closing applications. From sealing cans in fruit, vegetable and pet food applications to beverage packaging, Tsubaki carries a wide-range of attachments to meet your machinery requirements. Cotter-pin style connecting links are available for quick and easy replacement to avoid costly downtime. Can seamer chain components are also readily available from stock.