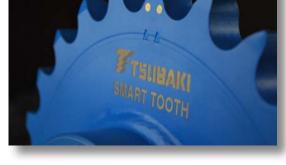

### TSUBAKI SMART TOOTH™ SPROCKETS

TSUBAKI SMART TOOTH™ sprockets offer users the ability to identify and schedule drive system maintenance before critical component failure occurs. Strategic placement of our patented Wear Indicator pins on one or more sprocket teeth provides visual indication that a sprocket is still within the allowable wear tolerance, or that it needs to be replaced. When non-scheduled downtime is simply not acceptable, just look for the **BLUE!** 