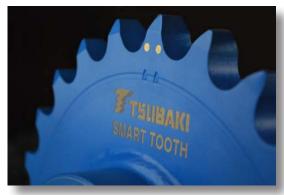

### TSUBAKI SMART TOOTH™ SPROCKETS

TSUBAKI SMART TOOTH™ sprockets offer users the ability to identify and schedule drive system maintenance before critical component failure occurs. Strategic placement of our patented Wear Indicator pins on one or more sprocket teeth provides visual indication that a sprocket is still within the allowable wear tolerance, or that it needs to be replaced. When non-scheduled downtime is simply not acceptable, just look for the **BLUE!** 